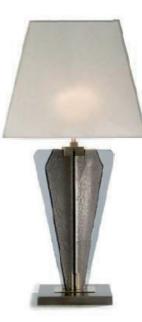

## **SLIVER** COLLECTION Table lamp

## 1731-BB-AF22

1 LIGHT TYPE E27 MAX 105W

Composition of transparent and satin glass in amber & fumè colors.

**FINISH** Structure and details in F\_10 (natural brass); base in F\_12 (brushed & burnished brass).

SHADE DIMENSIONS cm. W.44 x D.32 x H.37

SHADE FABRIC TS\_22 (ivory trevira wave)