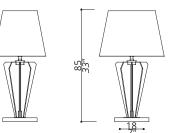

SHADE DIMENSIONS cm. W.44 x D.32 x H.37

SHADE FABRIC TS\_22 (ivory trevira wave)