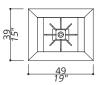

SHADE DIMENSIONS cm. W.44 x D.32 x H.37

SHADE FABRIC TS\_22 (ivory trevira wave)